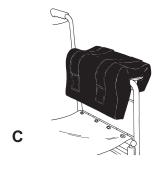

## **Application**

The E-Z On Lateral Support may be used on either the right or left side or the chair.

1. Place the device over wheelchair or gerichair armrest. (Illustration A)

- 2. Seat the resident as far back in the chair as possible and place his/her arm in the trough.
- 3. The E-Z On Lateral Support may be used without the arm straps (Illustration B), or with the straps (Illustration C) if the patient requires them in order to keep his/her arm securely positioned in the trough.