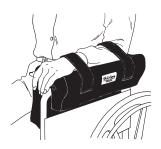

## **Application**

The E-Z On Lateral Support may be used on either the right or left side or the chair.

1. Place the device over wheelchair or gerichair armrest. (Illustration A)

- 2. Seat the resident as far back in the chair as possible and place his/her arm in the trough.
- 3. The E-Z On Lateral Support may be used without the arm straps (Illustration B), or with the straps (Illustration C) if the patient requires them in order to keep his/her arm securely positioned in the trough.