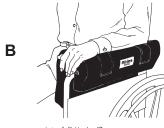

## **Application**

The E-Z On Lateral Support may be used on either the right or left side or the chair.

1. Place the device over wheelchair or gerichair armrest. (Illustration A)

- 2. Seat the resident as far back in the chair as possible and place his/her arm in the trough.
- 3. The E-Z On Lateral Support may be used without the arm straps (Illustration B), or with the straps (Illustration C) if the patient requires them in order to keep his/her arm securely positioned in the trough.